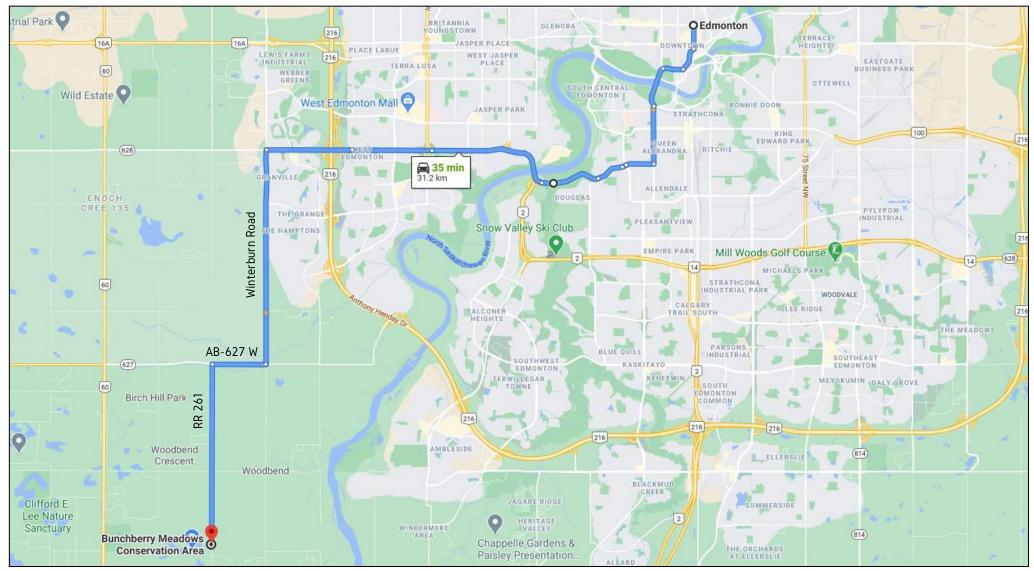

## Directions to Bunchberry Meadows from Edmonton:

Go west on Whitemud Drive. Turn left (south) onto Winterburn Road. Drive straight until reaching a stop sign; turn right (west) onto AB-627 W. Continue and turn left (south) onto Range Road 261/Fleming Road. Continue straight until you see the entrance sign for Bunchberry Meadows on your right, and turn right to enter the designated parking area. The sign is somewhat hidden. If the parking area is full, this land is at capacity. Roadside parking is not allowed. Peace Officers may issue fines to vehicles parked on the roadside. Please follow all signs and visiting guidelines.