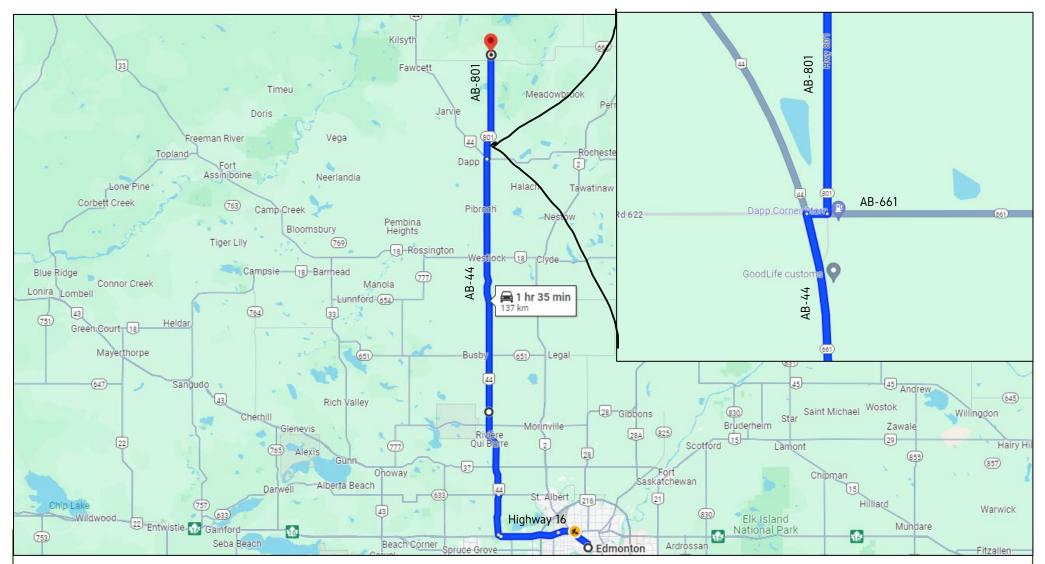

Go west on Highway 16 (Yellowhead Highway). Turn right (north) onto AB-44 N. Continue past the town of Westlock. Turn right (east) on AB-661, and then immediately left (north) onto AB-801. 1.3 km north of AB-663, there is a pullout and gate on the right side of the road to access the east parcel. Roadside parking is also available subject to the Alberta Traffic Safety Act - there must be clear space for the passage of other vehicles and a clear view of the parked vehicle for 60 metres in each direction. Peace Officers may issue fines if they deem your vehicle to be an obstruction to the passage of other vehicles. Please follow all signs and visiting guidelines.